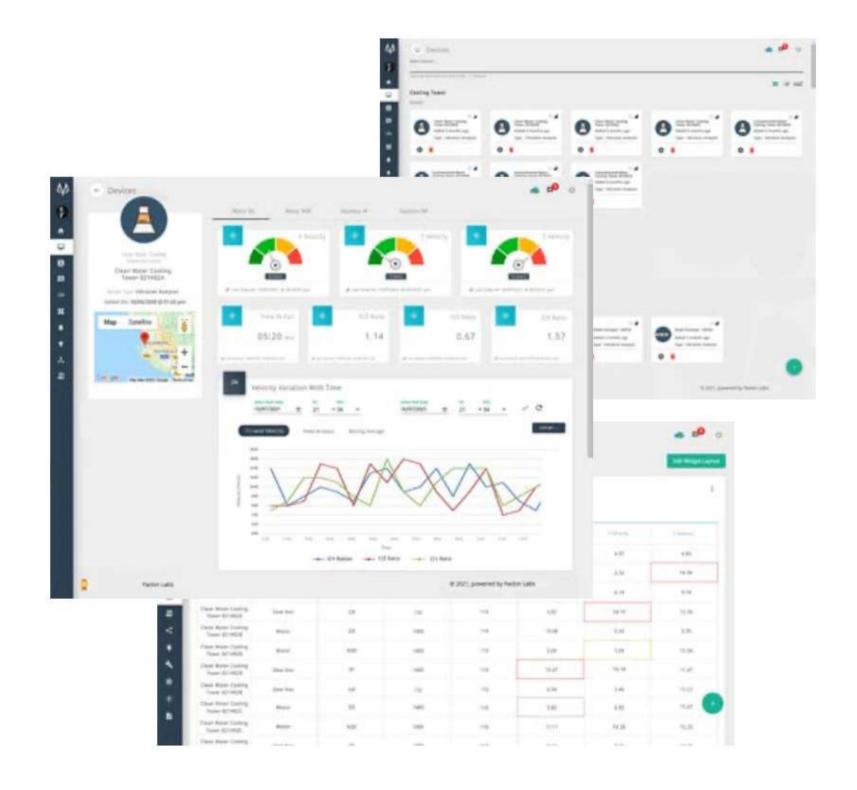

## IO Sense Features Data Viewing

Allows User to view Data on Mobile/Tablet/PC using a Standard Browser

Provides Dashboard that allows user to have a quick overview of the condition of their assets

The Dashboard is configurable and can be configured to view Data in Graphical or Tabular format

## IO Sense Features Trending

Allows User to view Live Trend as well as Historical Trend

User can set the Data Refresh Rate for the Trend

User can configure and Monitor Alarm and Trip Setpoints. Helps in Advance Warning for Preventive and Predictive Maintenance

## IO Sense Features Reports

Diagnostic Messages using HVA Vibration Data\*

Allows User to get SMS\*\* and Email Alerts for Alarms and Warnings

Allows User to Configure Automatic Reporting schedule on Daily, Weekly or Monthly Basis

Allows User to View and Export Historical Data in CSV, XLS formats