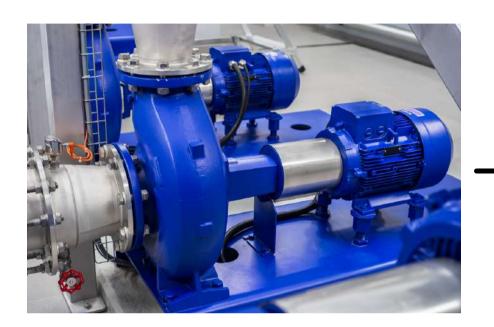

### Typical System Scheme

Assets (Motor, Pump, Fan, etc.)

Sensors

User

IO Sense

**VMS** 