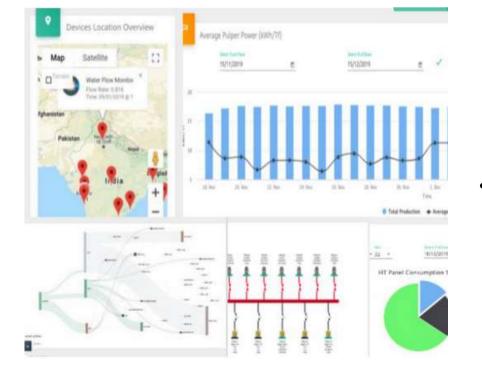

## IO Sense Features Data Viewing

Allows User to view Data on Mobile/Tablet/PC using a Standard Browser

Provides Dashboard that allows user to have a quick overview of the condition of their assets

The Dashboard is configurable and can be configured to view Data in Graphical or Tabular format

## IO Sense Features Trending

Allows User to view Live Trend as well as Historical Trend

User can set the Data Refresh Rate for the Trend

User can configure and Monitor Alarm and Trip Setpoints. Helps in Advance Warning for Preventive and Predictive Maintenance