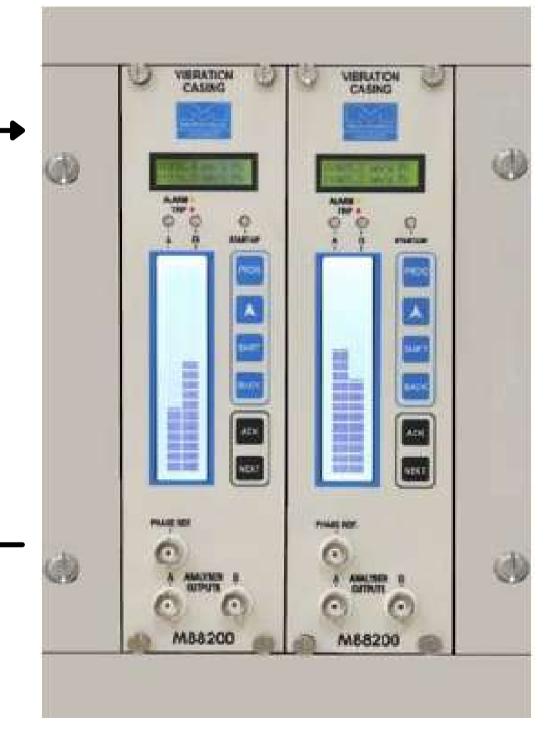

# Why Vibration Monitoring

Every Machine Vibrates when it runs

Any increase in vibration is a sign of trouble

Each trouble has its own unique characteristics

Vibration Monitoring helps prevent unwanted downtime due to high vibration

## IO Sense Features Trending

Allows User to view Live Trend as well as Historical Trend

User can set the Data Refresh Rate for the Trend

User can configure and Monitor Alarm and Trip Setpoints. Helps in Advance Warning for Preventive and Predictive Maintenance